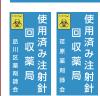

### Injection needles used in home care

Injection needles used in home care must be returned to the medical institution that prescribed them or a pharmacy with the following sign:

## 使用済み注射針回収薬局

in order to avoid injury, accident, or infection of the recycling center staff.

Do not put out used injection needles in a plastic bottle! Dispose of syringes and drip tubes as combustible waste after removing needles.