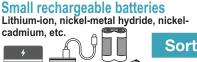

## Small rechargeable batteries

[Pottery, Glass, Metal Waste

Rechargeable batteries are nickel-cadmium, nickel-metal hydride, and lithium-ion rechargeable batteries that can be used repeatedly when recharged. Rechargeable batteries must be removed from devices and disposed as ceramics, glass, and metals. Alternatively, they can be taken to a store that cooperates with recycling, or to the Shinagawa Ward Waste Management Office (in Shinagawa Ward Office or Ehara Office).

If you have any questions, contact the Shinagawa Ward

Waste Management Office or more information about stores, contact

JBRC 203-6403-5673

batteries that are swollen may not be accepted at stores.