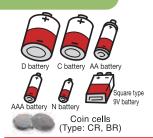

### **Batteries**

Sort

## Put them in a Clear Bag that allows the contents to be seen.

Some batteries are not accepted for collection. Please check the battery type before you dispose of it. The batteries on the following list

cannot be collected. Primary lithium-ion cells (cylindrical, coin) are also collected.

Coin cells: Insulate with sellotape and put them out. See the type number on the cells before recycling.

## These batteries are not recyclable