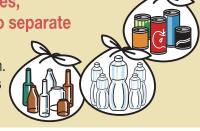

## Recyclables

## Once a week

Please sort recyclable items and put them out at the recyclables collection station before 8 a.m. on the collection day.

day

- Packaging of plastic containers
- Plastic bottles, glass bottles, and cans for food or beverages
- Newspapers, cardboard, magazines, and other recyclable paper
- Fluorescent lights
- Mercury thermometers, mercury blood pressure meters
- Batteries