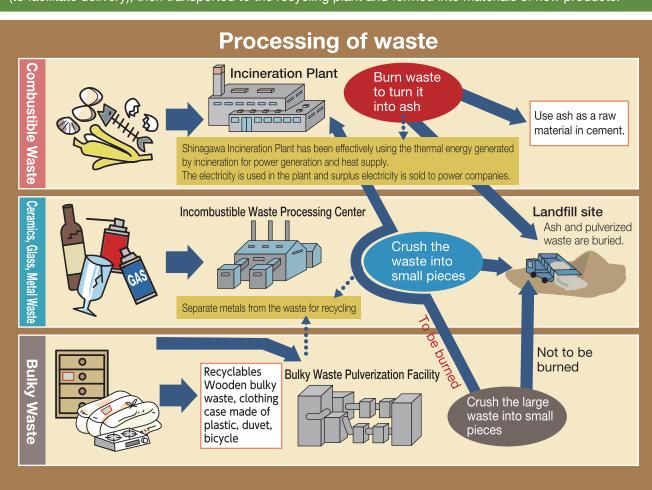

## Where do your recyclables and waste go?

## The recycling process (e.g. Plastic bottles and Recyclable Plastic)

## The process of making recyclables into products

Recyclable items are collected, (1) sorted(to remove unacceptable items by hand), (2) compressed/packed (to facilitate delivery), then transported to the recycling plant and formed into materials of new products.