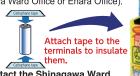

cannot be collected. Primary lithium-ion cells (cylindrical, coin) are also collected.

Coin cells: Insulate with sellotape and put them out. See the type number on the cells before recycling.

\*Do not put in anything other than coin batteries, Wrap a coin battery with cellophane tape to insulate it. \*Batteries that do not go through the slot cannot be collected.

For more information about stores, contact the