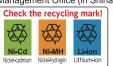

cannot be collected. Primary lithium-ion cells (cylindrical, coin) are also collected.

Coin cells: Insulate with sellotape and put them out. See the type number on the cells before recycling.

## These batteries are not recyclable

## Coin battery

Some coin batteries contain a very small amount of mercury for performance and quality reasons. In order to properly dispose of such mercury, the Battery Association of Japan provided the coin batteries collection bin in cooperating stores for the recycling of mercury.

## Small rechargeable batteries

[Pottery, Glass, Metal Waste

Rechargeable batteries are nickel-cadmium, nickel-metal hydride, and lithium-ion rechargeable batteries that can be used repeatedly when recharged. Rechargeable batteries must be removed from devices and disposed as ceramics, glass, and metals. Alternatively, they can be taken to a store that cooperates with recycling, or to the Shinagawa Ward Waste Management Office (in Shinagawa Ward Office or Ehara Office).