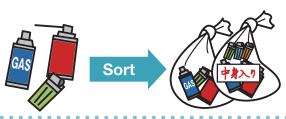

Spray cans and disposable lighters have caused fires in the collection vehicles. This may damage the collection staffs, neighbors, and passers-by, as well as disrupt the collection activities. For the prevention of fires, empty the contents whenever possible and put the items in a separate bag.

#### Gas cylinders, spray cans, lighters

- (1) Please separate them from other ceramics, glass and metal items and put them in a separate bag.
- (2) Use up gas canisters or spray cans as empty as possible without puncturing them before disposing of them.
- (3) If the contents are still left in the product, then please label the bag with "中身入り" (Not emptied).