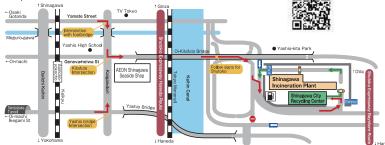

#### On the day you bring the item to the center Attach the ticket to the item and

bring it to the Shinagawa City Recycling Center on the Sunday disignated by the Application Center(.1-4-1, Yashio, Shinagawa) (Between 9 a.m. and 4 p.m.)

(2) Notify your pickup preference via your preferred product inquiry form.

(3) When you receive notification of agreement, pick up the item concerned at Shinagawa City Recycling Center at the designated time and day. Shinagawa City Recycling Center (1-4-1 Yashio, Shinagawa-ku) \*Handover is only conducted on Sundays