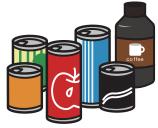

## Twice a month

Please put waste out at the designated place before 8 a.m. on the collection day.

day

- Ceramics, Glass
- Metal items
- Umbrellas
- Gas cylinders, spray cans, lighters
- Light bulbs, LED lights
- Rechargeable batteries, etc.

Ceramics, Glass, Metal Waste

## Twice a month

- (Pickup at house-to-house) Put the waste in a Clear Bag that allows the contents to be seen.
  - Also when you put the waste in bins with lids, put it in a Clear Bag that allows the contents to be seen.
  - Up to 4 x 45-L bags per household can be put out for each collection.
- Be sure to put the waste out before 8 a.m. on the collection day.
- Waste with a length longer than 30 cm will be collected as bulky waste.
- Pickup service for the elderly: If your household has only elderly people (70+) or people with physical disabilities and you cannot put the waste out, please contact Shinagawa City Waste Collection Office.