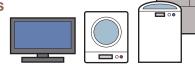

## Items defined by Home Appliance **Recycling Law**

These items must be recycled based on the Home Appliance Recycling Law.

- Air conditioners
- TVs (CRT, LCD, Organic EL, plasma)
- Refrigerators, freezers, electric cooling boxes. and portable cooling and heater boxes
- Washing machines
- Drying machines