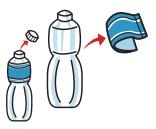

## Plastic bottles, glass bottles, and cans for food or beverages

(Up to 4 x 45-L bags per household can be put out for each collection)

Remove the caps and labels and put them into Plastic Recyclables (see page 3)

### Sort

Rinse items, separate them into plastic bottles, Sort glass bottles or cans, and put these into separate clear bags or containers.

Please take 1.8L bottles and beer bottles to the shop where you purchased them. \*Bottles stained with oil, bottles that are not used for food or drink (cosmetics bottles, etc.), cracked bottles, and 18-liter drums should be put into ceramics, glass, and metal waste (see page 8)