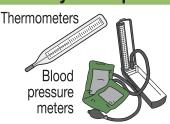

## Mercury thermometers. mercury blood pressure meters

Sort

Put the item in its case.

Products containing mercury cannot be processed at the incineration plant. Please be sure to separate them.