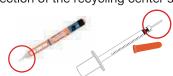

### Injection needles used in home care

Injection needles used in home care must be returned to the medical institution that prescribed them or a pharmacy with the following sign:

## 使用済み注射針回収薬局

in order to avoid injury, accident, or infection of the recycling center staff.

Do not put out used injection needles in a plastic bottle! Dispose of syringes and drip tubes as combustible waste after removing needles.