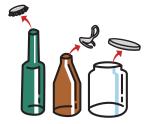

Remove the caps, sort them by material and put them into ceramics, glass, metal waste (see page 8) or Plastic Recyclables (see page 3)

Ring pulls and caps can remain on cans

### Sort

Rinse items, separate them into plastic bottles, Sort glass bottles or cans, and put these into separate clear bags or containers.

Please take 1.8L bottles and beer bottles to the shop where you purchased them. \*Bottles stained with oil, bottles that are not used for food or drink (cosmetics bottles, etc.), cracked bottles, and 18-liter drums should be put into ceramics, glass, and metal waste (see page 8)