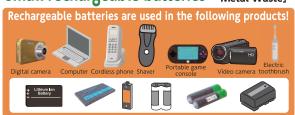

## Small rechargeable batteries

[Pottery, Glass, Metal Waste

Rechargeable batteries are nickel-cadmium, nickel-metal hydride, and lithium-ion rechargeable batteries that can be used repeatedly when recharged. Rechargeable batteries must be removed from devices and disposed as ceramics, glass, and metals. Alternatively, they can be taken to a store that cooperates with recycling, or to the Shinagawa Ward Waste Management Office (in Shinagawa Ward Office or Ehara Office).

If you have any questions, contact the Shinagawa Ward

Waste Management Office or more information about stores, contact

JBRC 203-6403-5673

batteries that are swollen may not be accepted at stores.