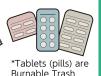

#### Small home appliances with built-in rechargeable batteries Tablets, s martphones, e-cigarettes, handheld fans,

electric toothbrushes, etc. (no larger than 30 cm)

Separate from other waste in a separate bag and label it with "充雷池" (rechargeable batteries.)